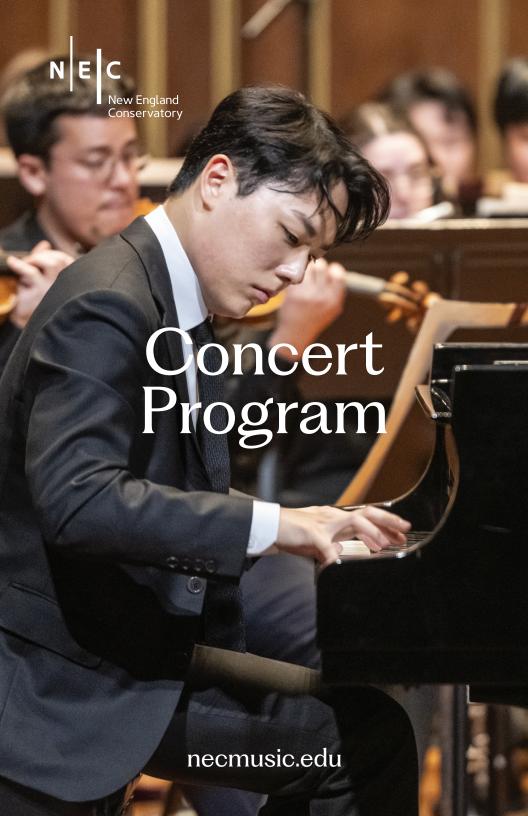

# Changyong Shin piano

Recital in partial fulfillment of the Institute for Concert Artists and Artist Diploma, 2025 Student of Wha Kyung Byun

> Saturday, March 15, 2025 7:30 p.m. NEC's Jordan Hall

# PROGRAM

\_\_\_\_\_

Franz Joseph Haydn

(1732–1809)

Piano Sonata in C Major, Hob. XVI:50

Allegro Adagio

Allegro molto

Robert Schumann